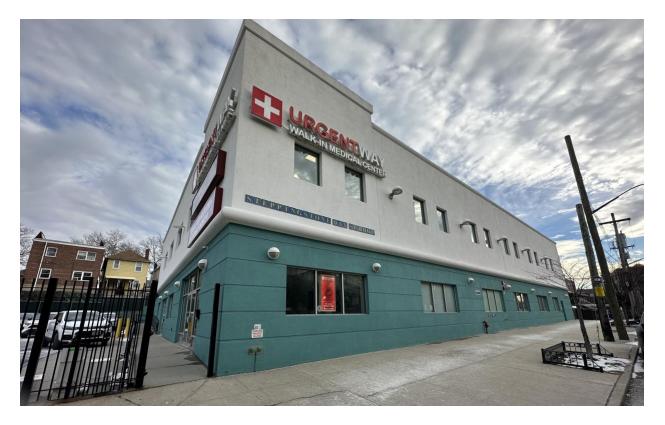

## Simone Development Signs UrgentWay to Long-Term Lease for Urgent Care Center at 2826 Westchester Ave. in the Bronx; Property is Now Fully Leased

**BRONX, NY** – **February 22, 2024** – <u>Simone Development Companies</u> has announced <u>UrgentWay</u>, a leading provider of walk-in medical services with locations throughout New York City and Long Island, has signed a long-term, 2,000-square-foot lease for an urgent care center at 2826 Westchester Avenue in the Pelham Bay section of the Bronx. The property is now fully leased.

"UrgentWay is a key component to this vital health and day care location serving Pelham Bay and surrounding communities," said Josh Gopan, Vice President of Leasing at Simone Development Companies.

The property at 2826 Westchester Avenue is a two-story, 19,250 square-foot mixed-use medical, office and community services building that is handicap accessible and conveniently located near public transportation. The property also offers ample parking.