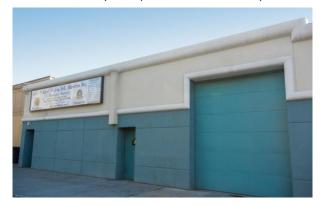

## Simone Development Signs Fastenal Company To Long-term Lease at 1448 Ferris Place in the Bronx, NY

**BRONX, NY (July 26, 2023)** – <u>Simone Development Companies</u> announced that the largest fastener distributor in North America, <u>Fastenal Company</u>, has signed a 7,100-square-foot, long-term warehouse lease at 1448 Ferris Place in the Bronx, NY.

The street-level property spans 7,100 square feet and underwent renovations in 2015. 1448 Ferris Place enjoys close proximity to the #6 train and the Hutchinson River Parkway, offering direct access to the city and the tri-state area.